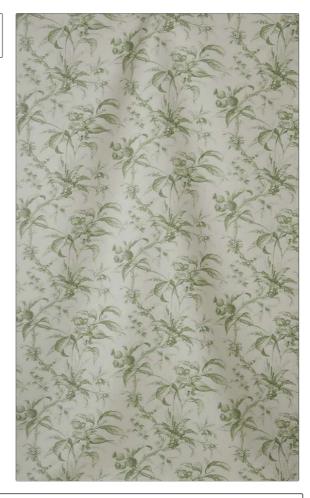

## FABRICUT Fabric Product Details

PATTERN Les Chataignes COLOR

BRAND APPLICATION

Jean Monro Fabric

USES CATEGORIES

Bedding, Drapery, Multipurpose Prints, Linen

COLORS

SCALE

Light Green, White

DESIGN TYPES

Leaves, Toile

RAILROADED

Large Not Railroaded

| WIDTH                | VERTICAL REPEAT     | HORIZONTAL REPEAT | CONTENT               |
|----------------------|---------------------|-------------------|-----------------------|
| 55.00 in (139.70 cm) | 18.00 in (45.72 cm) | 0.00 in (0.00 cm) | 52% Linen, 48% Cotton |
| BACKING              | PRODUCT NUMBER      | COUNTRY           |                       |
|                      | 5417002             | United Kingdom    |                       |