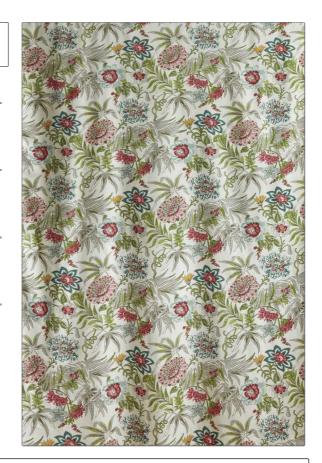

## FABRICUT Fabric Product Details

PATTERN Hemingford COLOR 01

BRAND APPLICATION

Jean Monro Fabric

USES CATEGORIES

Bedding, Drapery, Prints Multipurpose, Upholstery

COLORS

DESIGN TYPES

Aqua / Teal, Red Floral

SCALE RAILROADED

Large Not Railroaded

| WIDTH                | VERTICAL REPEAT                                  | HORIZONTAL REPEAT | CONTENT        |
|----------------------|--------------------------------------------------|-------------------|----------------|
| 54.00 in (137.16 cm) | 29.50 in (74.93 cm)                              | 0.00 in (0.00 cm) | 100% Cotton    |
| BACKING              | DOUBLE RUBS                                      | PRODUCT NUMBER    | COUNTRY        |
|                      | Exceeds 14,000 Double<br>Rubs (Wyzenbeek Method) | 5417501           | United Kingdom |