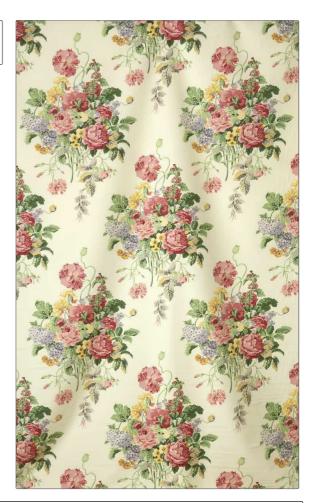

## FABRICUT Fabric Product Details

PATTERN **Spring Bouquet** COLOR

BRAND APPLICATION

Jean Monro Fabric

USES CATEGORIES

Bedding, Drapery, Multipurpose, Upholstery **Prints** 

COLORS DESIGN TYPES

Yellow, Green, Red Floral