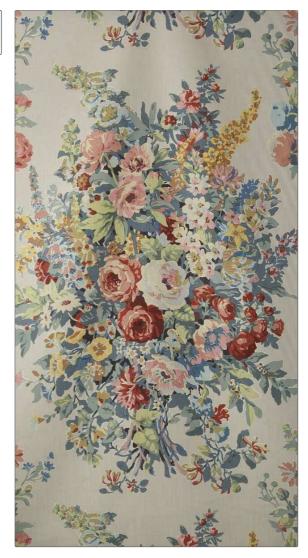

## FABRICUT Fabric Product Details

PATTERN Apperley Bouquet Hb COLOR 01

BRAND

Jean Monro Fabric

USES CATEGORIES

APPLICATION

Drapery, Multipurpose, Linen Upholstery

COLORS DESIGN TYPES

Blue, Yellow, Coral / Peach Floral

SCALE RAILROADED

Large Not Railroaded

| WIDTH                | VERTICAL REPEAT                                  | HORIZONTAL REPEAT | CONTENT        |
|----------------------|--------------------------------------------------|-------------------|----------------|
| 50.00 in (127.00 cm) | 60.00 in (152.40 cm)                             | 0.00 in (0.00 cm) | 100% Linen     |
| BACKING              | DOUBLE RUBS                                      | PRODUCT NUMBER    | COUNTRY        |
|                      | Exceeds 25,000 Double<br>Rubs (Wyzenbeek Method) | 5418701           | United Kingdom |