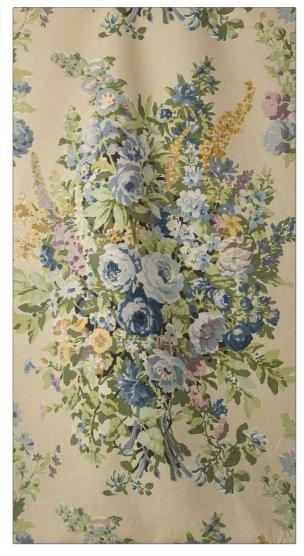

## FABRICUT Fabric Product Details

PATTERN Apperley Bouquet Hb COLOR 03

BRAND APPLICATION

Jean Monro Fabric

USES CATEGORIES

Drapery, Multipurpose, Linen

Upholstery

COLORS DESIGN TYPES

Floral

Taupe / Tan, Green, Pink,

Multi-Color

SCALE RAILROADED

Large Not Railroaded

| WIDTH                | VERTICAL REPEAT                                  | HORIZONTAL REPEAT | CONTENT        |
|----------------------|--------------------------------------------------|-------------------|----------------|
| 50.00 in (127.00 cm) | 60.00 in (152.40 cm)                             | 0.00 in (0.00 cm) | 100% Linen     |
| BACKING              | DOUBLE RUBS                                      | PRODUCT NUMBER    | COUNTRY        |
|                      | Exceeds 25,000 Double<br>Rubs (Wyzenbeek Method) | 5418703           | United Kingdom |