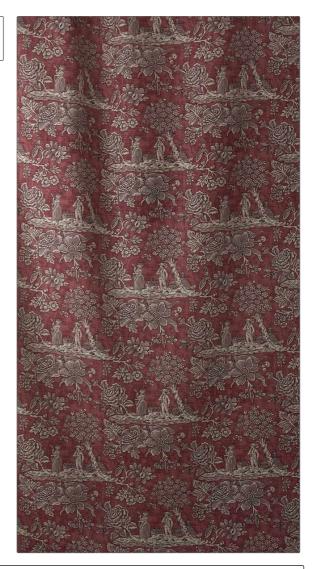

## FABRICUT Fabric Product Details

PATTERN Cecelia Toile COLOR 05

BRAND APPLICATION

Jean Monro Fabric

USES CATEGORIES

Bedding, Drapery, Prints, Linen Multipurpose, Upholstery

COLORS DESIGN TYPES

Red Novelty, Toile

SCALE RAILROADED

Medium Not Railroaded

| WIDTH                | VERTICAL REPEAT                                  | HORIZONTAL REPEAT | CONTENT        |
|----------------------|--------------------------------------------------|-------------------|----------------|
| 53.00 in (134.62 cm) | 14.75 in (37.46 cm)                              | 0.00 in (0.00 cm) | 100% Linen     |
| BACKING              | DOUBLE RUBS                                      | PRODUCT NUMBER    | COUNTRY        |
|                      | Exceeds 15,000 Double<br>Rubs (Wyzenbeek Method) | 5418805           | United Kingdom |