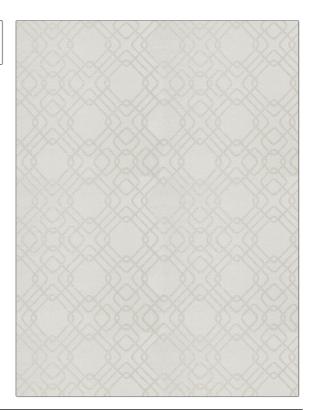

## FABRICUT Fabric Product Details

PATTERN Massa Sparkle COLOR Silver

BRAND APPLICATION

Fabricut Fabric

USES CATEGORIES

Bedding, Drapery, Faux Silk Multipurpose

COLORS DESIGN TYPES

Grey, Metallic, Off White / Geometric, Contemporary / Ivory Modern, Diamond

SCALE RAILROADED

Medium Not Railroaded

| WIDTH                | VERTICAL REPEAT     | HORIZONTAL REPEAT   | CONTENT                  |
|----------------------|---------------------|---------------------|--------------------------|
| 55.00 in (139.70 cm) | 14.50 in (36.83 cm) | 14.12 in (35.86 cm) | 73% Polyester, 27% Lurex |
| BACKING              | PRODUCT NUMBER      | COUNTRY             | CLEANING CODES           |
|                      | 5456903             | China               | S                        |