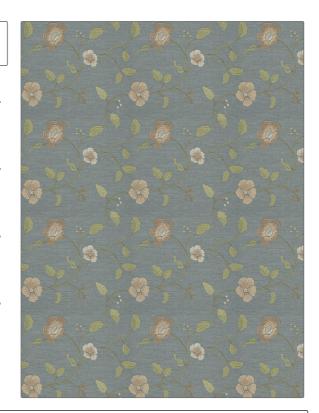

## FABRICUT Fabric Product Details

PATTERN Matzo Floral COLOR Stream

BRAND APPLICATION

Fabricut Fabric

USES CATEGORIES

Bedding, Drapery Crewels / Embroideries

COLORS DESIGN TYPES

Blue Embroidery, Floral

SCALE RAILROADED

Medium Not Railroaded

| WIDTH                | VERTICAL REPEAT    | HORIZONTAL REPEAT   | CONTENT                                                          |
|----------------------|--------------------|---------------------|------------------------------------------------------------------|
| 51.00 in (129.54 cm) | 9.25 in (23.50 cm) | 10.25 in (26.04 cm) | Embroidery: 100%<br>Polyester, Base: 87%<br>Rayon, 13% Polyester |
| BACKING              | PRODUCT NUMBER     | COUNTRY             | CLEANING CODES                                                   |
|                      | 5457702            | India               | S                                                                |