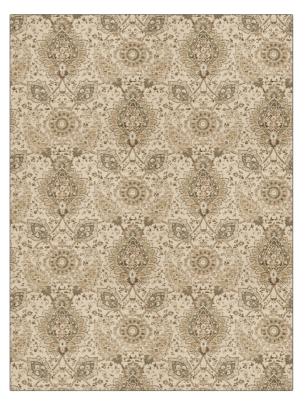

## $FABRICUT^{*}$ Fabric Product Details

| PATTERN Broa<br>COLOR 02          |                                           |  |
|-----------------------------------|-------------------------------------------|--|
| BRAND                             | APPLICATION                               |  |
| Fabricut                          | Fabric                                    |  |
| USES                              | CATEGORIES                                |  |
| Bedding, Drapery,<br>Multipurpose | Prints, Linen                             |  |
| COLORS                            | DESIGN TYPES                              |  |
| Grey                              | Floral, Global / Ethnic, Print<br>Pattern |  |
| SCALE                             | RAILROADED                                |  |
| Large                             | Not Railroaded                            |  |

| WIDTH                            | FINISH                        | VERTICAL REPEAT     | HORIZONTAL REPEAT      |  |
|----------------------------------|-------------------------------|---------------------|------------------------|--|
| 54.00 in (137.16 cm)             | Soil & Stain Repellent Finish | 27.00 in (68.58 cm) | 27.00 in (68.58 cm)    |  |
| CONTENT<br>55% Flax, 45% Viscose | BACKING                       | FIRE CODES          | PRODUCT NUMBER 5459102 |  |
| COUNTRY Printed In USA           | CLEANING CODES                |                     |                        |  |
| ADDITIONAL PRODUCT NOTES         |                               |                     |                        |  |
| Soil & Stain Repellent Finish    |                               |                     |                        |  |