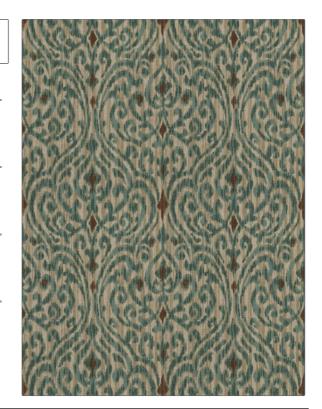

## FABRICUT Fabric Product Details

PATTERN Fava Damask COLOR Forest

BRAND APPLICATION

Fabricut Fabric

USES CATEGORIES

Bedding, Drapery, Prints Multipurpose

COLORS DESIGN TYPES

Green, Aqua / Teal Global / Ethnic, Print

Pattern, Damask

SCALE RAILROADED

Medium Not Railroaded

| WIDTH                | FINISH                        | VERTICAL REPEAT         | HORIZONTAL REPEAT                                |
|----------------------|-------------------------------|-------------------------|--------------------------------------------------|
| 54.00 in (137.16 cm) | Soil & Stain Repellent Finish | 9.00 in (22.86 cm)      | 13.50 in (34.29 cm)                              |
| CONTENT              | BACKING                       | FIRE CODES              | DOUBLE RUBS                                      |
| 100% Cotton          |                               | UFAC Class I / NFPA 260 | Exceeds 15,000 Double<br>Rubs (Wyzenbeek Method) |
| PRODUCT NUMBER       | COUNTRY                       | CLEANING CODES          |                                                  |
| 5475903              | USA                           | S                       |                                                  |