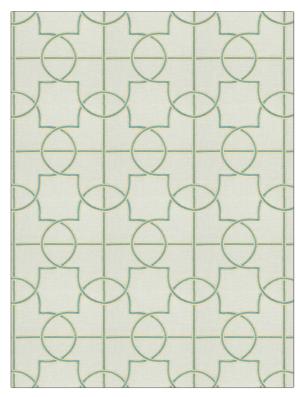

## FABRICUT Fabric Product Details

| PATTERN Farina COLOR 02 |                                                             |
|-------------------------|-------------------------------------------------------------|
| BRAND                   | APPLICATION                                                 |
| Fabricut                | Fabric                                                      |
| USES                    | CATEGORIES                                                  |
| Bedding, Drapery        | Crewels / Embroideries                                      |
| COLORS                  | DESIGN TYPES                                                |
| Aqua / Teal             | Embroidery, Lattice /<br>Fretwork, Contemporary /<br>Modern |
| SCALE                   | RAILROADED                                                  |
| Large                   | Not Railroaded                                              |

| WIDTH                | VERTICAL REPEAT    | HORIZONTAL REPEAT  | CONTENT                                                |
|----------------------|--------------------|--------------------|--------------------------------------------------------|
| 51.00 in (129.54 cm) | 9.00 in (22.86 cm) | 8.62 in (21.89 cm) | Embroidery: 100%<br>Polyester, Base: 100%<br>Polyester |
| BACKING              | PRODUCT NUMBER     | COUNTRY            | CLEANING CODES                                         |
|                      | 5477402            | India              | S                                                      |