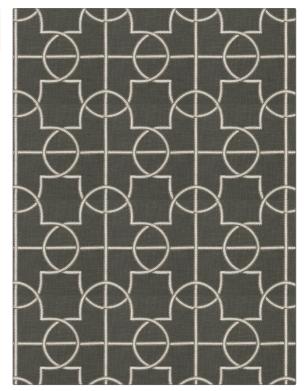

## FABRICUT Fabric Product Details

| PATTERN Farina<br>COLOR 05 |                                                             |  |
|----------------------------|-------------------------------------------------------------|--|
| BRAND                      | APPLICATION                                                 |  |
| Fabricut                   | Fabric                                                      |  |
| USES                       | CATEGORIES                                                  |  |
| Bedding, Drapery           | Crewels / Embroideries                                      |  |
| COLORS                     | DESIGN TYPES                                                |  |
| Grey                       | Embroidery, Lattice /<br>Fretwork, Contemporary /<br>Modern |  |
| SCALE                      | RAILROADED                                                  |  |
| Large                      | Not Railroaded                                              |  |

| WIDTH                | VERTICAL REPEAT    | HORIZONTAL REPEAT  | CONTENT                                                |
|----------------------|--------------------|--------------------|--------------------------------------------------------|
| 51.00 in (129.54 cm) | 9.00 in (22.86 cm) | 8.62 in (21.89 cm) | Embroidery: 100%<br>Polyester, Base: 100%<br>Polyester |
| BACKING              | PRODUCT NUMBER     | COUNTRY            | CLEANING CODES                                         |
|                      | 5477405            | India              | S                                                      |

ADDITIONAL PRODUCT NOTES

Embroidered Textiles Are Not, Guaranteed For Precise Color, Matching And Colorfastness., Color Placement Of Embroidery, May Vary. All Measurements, Quoted For Repeats Are, Approximate.