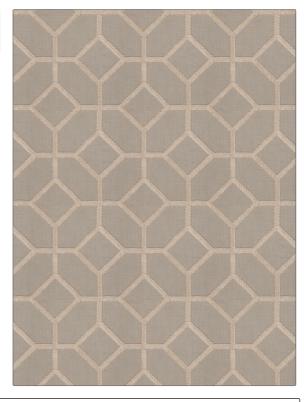

## FABRICUT Fabric Product Details

| PATTERN Infatuation COLOR 04 |                                  |  |
|------------------------------|----------------------------------|--|
| BRAND                        | APPLICATION                      |  |
| Fabricut                     | Fabric                           |  |
| USES                         | CATEGORIES                       |  |
| Bedding, Drapery             | Crewels / Embroideries,<br>Linen |  |
| COLORS                       | DESIGN TYPES                     |  |
| Grey, Linen                  | Embroidery                       |  |
|                              |                                  |  |
| SCALE                        | DIRECTION SHOWN                  |  |

ADDITIONAL PRODUCT NOTES

Exclusive Pattern, Embroidered Textiles Are Not, Guaranteed For Precise Color, Matching And Colorfastness., Color Placement Of Embroidery, May Vary. All Measurements, Quoted For Repeats Are, Approximate.