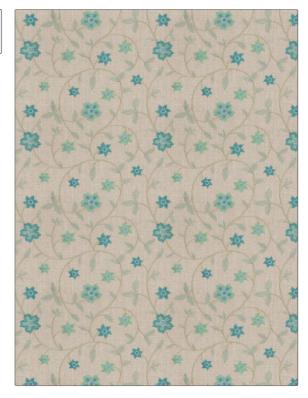

## FABRICUT Fabric Product Details

**Axiom Floral** PATTERN Teal COLOR BRAND APPLICATION **Fabricut Fabric** USES CATEGORIES Bedding, Drapery Crewels / Embroideries COLORS DESIGN TYPES Embroidery, Floral Aqua / Teal RAILROADED

**Not Railroaded** 

| WIDTH                | VERTICAL REPEAT    | HORIZONTAL REPEAT   | CONTENT                                                       |
|----------------------|--------------------|---------------------|---------------------------------------------------------------|
| 51.00 in (129.54 cm) | 8.75 in (22.22 cm) | 12.75 in (32.38 cm) | Base: 70% Viscose, 30%<br>Linen, Embroidery 100%<br>Polyester |
| BACKING              | PRODUCT NUMBER     | COUNTRY             | CLEANING CODES                                                |
|                      | 5482602            | India               | S                                                             |

ADDITIONAL PRODUCT NOTES

SCALE

Medium

Oeko Tex Standard 100, Exclusive Pattern, Eco / Environment Plus, Embroidered Textiles Are Not, Guaranteed For Precise Color, Matching And Colorfastness., Color Placement Of Embroidery, May Vary. All Measurements, Quoted For Repeats Are, Approximate.