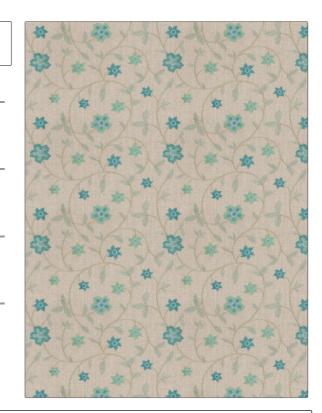

## FABRICUT Fabric Product Details

PATTERN Axiom Floral COLOR 02

BRAND APPLICATION

Fabricut Fabric

USES CATEGORIES

Bedding, Drapery Crewels / Embroideries

COLORS DESIGN TYPES

Aqua / Teal Embroidery, Floral

SCALE RAILROADED

Medium Not Railroaded

| WIDTH                | VERTICAL REPEAT    | HORIZONTAL REPEAT   | CONTENT                                                       |
|----------------------|--------------------|---------------------|---------------------------------------------------------------|
| 51.00 in (129.54 cm) | 8.75 in (22.22 cm) | 12.75 in (32.38 cm) | Base: 70% Viscose, 30%<br>Linen, Embroidery 100%<br>Polyester |
| BACKING              | PRODUCT NUMBER     | COUNTRY             | CLEANING CODES                                                |
|                      | 5482702            | India               | S                                                             |