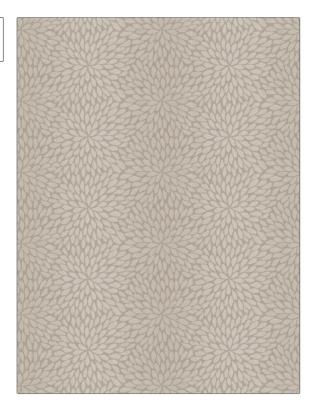

## FABRICUT Fabric Product Details

PATTERN **Plato's Petals** COLOR 01 BRAND APPLICATION **Fabricut** Fabric USES CATEGORIES Bedding, Drapery, Wovens Multipurpose DESIGN TYPES COLORS Grey, Metallic Floral, Contemporary / Modern SCALE RAILROADED Medium Not Railroaded