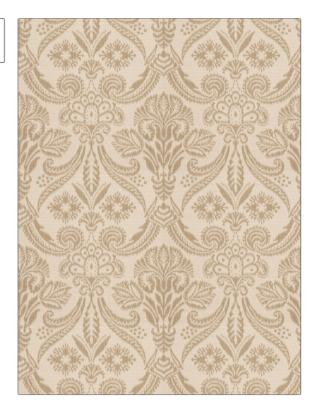

## FABRICUT Fabric Product Details

PATTERN Wisdom Damask COLOR 01

BRAND APPLICATION

Fabricut Fabric

USES CATEGORIES

Bedding, Drapery, Wovens, Solids / Small Multipurpose, Upholstery Scale Patterns

COLORS DESIGN TYPES

Taupe / Tan, Linen Herringbone, Small Scale Woven, Texture Plain,

Chevron, Damask

SCALE RAILROADED

Large Not Railroaded

VERTICAL REPEAT HORIZONTAL REPEAT 55.00 in (139.70 cm) 14.25 in (36.20 cm) 13.87 in (35.23 cm) 58% Cotton, 42% Polyester BACKING FIRE CODES DOUBLE RUBS PRODUCT NUMBER UFAC Class I / NFPA 260 Exceeds 35,000 Double 5494101 Rubs (Wyzenbeek Method) COUNTRY CLEANING CODES S Turkey