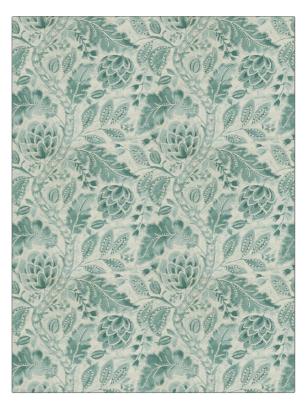

## FABRICUT Fabric Product Details

PATTERN Beauvoir COLOR Lagoon

BRAND

APPLICATION

**Fabricut** 

Fabric

USES

CATEGORIES

Bedding, Drapery, Multipurpose Prints, Linen

COLORS

DESIGN TYPES

Aqua / Teal

Leaves, Print Pattern, Toile

SCALE

RAILROADED

Large

Not Railroaded

| VIDTH                | FINISH                        | VERTICAL REPEAT         | HORIZONTAL REPEAT   |
|----------------------|-------------------------------|-------------------------|---------------------|
| 54.00 in (137.16 cm) | Soil & Stain Repellent Finish | 25.25 in (64.14 cm)     | 27.00 in (68.58 cm) |
| CONTENT              | BACKING                       | FIRE CODES              | PRODUCT NUMBER      |
| 100% Linen           |                               | UFAC Class I / NFPA 260 | 5497302             |
| COUNTRY              | CLEANING CODES                |                         |                     |
| China                | S                             |                         |                     |