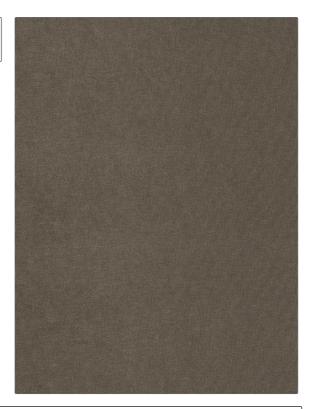

## FABRICUT Fabric Product Details

PATTERN Ohno COLOR Iron BRAND APPLICATION **Fabricut** Fabric USES CATEGORIES Bedding, Drapery, Wovens, Solids / Small Multipurpose, Upholstery Scale Patterns, Faux Silk DESIGN TYPES COLORS Grey Solid RAILROADED