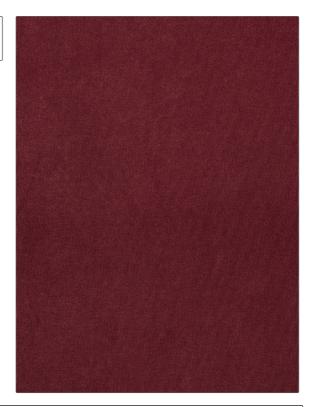

## FABRICUT Fabric Product Details

PATTERN Ohno Wine COLOR BRAND APPLICATION **Fabricut** Fabric USES CATEGORIES Bedding, Drapery, Wovens, Solids / Small Multipurpose, Upholstery Scale Patterns, Faux Silk DESIGN TYPES COLORS Burgundy Solid