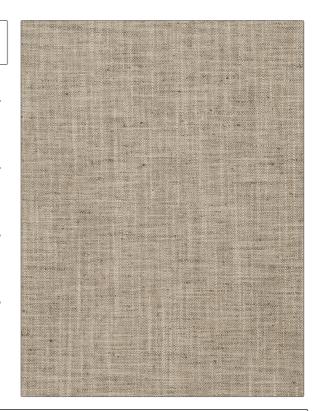

## FABRICUT Fabric Product Details

PATTERN Phelps
COLOR Grey

BRAND APPLICATION

Fabricut Fabric

CATEGORIES BOOK

Wovens, Solids / Small Kalahari Vol. II Scale Patterns, Faux Silk

COLORS DESIGN TYPES

Grey Herringbone, Texture Plain

SCALE RAILROADED

Small Not Railroaded

| WIDTH                | VERTICAL REPEAT   | HORIZONTAL REPEAT                                | CONTENT        |
|----------------------|-------------------|--------------------------------------------------|----------------|
| 54.00 in (137.16 cm) | 0.00 in (0.00 cm) | 0.00 in (0.00 cm)                                | 100% Polyester |
| BACKING              | FIRE CODES        | DOUBLE RUBS                                      | PRODUCT NUMBER |
|                      | UFAC Class I      | Exceeds 51,000 Double<br>Rubs (Wyzenbeek Method) | 5513406        |
| DATE BOOKED          | COUNTRY           | CLEANING CODES                                   |                |
| 03/2023              | India             | S                                                |                |
|                      |                   |                                                  |                |