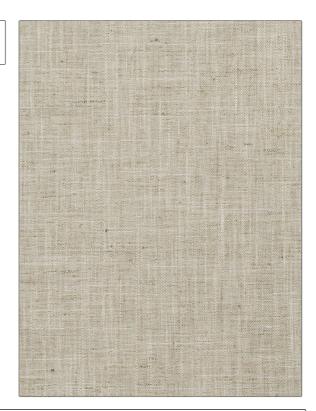

## FABRICUT Fabric Product Details

PATTERN Phelps
COLOR Moss

BRAND

APPLICATION

**Fabricut** 

Fabric

CATEGORIES

COLORS

Wovens, Solids / Small Scale Patterns, Faux Silk **Light Green** 

DESIGN TYPES

SCALE

Herringbone, Texture Plain

Small

RAILROADED

Not Railroaded

| WIDTH                | VERTICAL REPEAT   | HORIZONTAL REPEAT                                | CONTENT        |
|----------------------|-------------------|--------------------------------------------------|----------------|
| 54.00 in (137.16 cm) | 0.00 in (0.00 cm) | 0.00 in (0.00 cm)                                | 100% Polyester |
| BACKING              | FIRE CODES        | DOUBLE RUBS                                      | PRODUCT NUMBER |
|                      | UFAC Class I      | Exceeds 51,000 Double<br>Rubs (Wyzenbeek Method) | 5513423        |
| COUNTRY              | CLEANING CODES    | _                                                |                |
| India                | S                 |                                                  |                |
|                      |                   |                                                  |                |