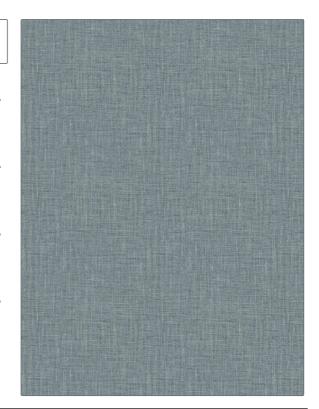

## FABRICUT Fabric Product Details

PATTERN Phelps
COLOR Pool

BRAND APPLICATION

Fabricut Fabric

CATEGORIES BOOK

Wovens, Solids / Small Scale Patterns, Faux Silk Kalahari Vol. II

COLORS DESIGN TYPES

Blue, Aqua / Teal Herringbone, Texture Plain

SCALE RAILROADED

Small Not Railroaded

| WIDTH                | VERTICAL REPEAT   | HORIZONTAL REPEAT                                | CONTENT        |
|----------------------|-------------------|--------------------------------------------------|----------------|
| 54.00 in (137.16 cm) | 0.00 in (0.00 cm) | 0.00 in (0.00 cm)                                | 100% Polyester |
| BACKING              | FIRE CODES        | DOUBLE RUBS                                      | PRODUCT NUMBER |
|                      | UFAC Class I      | Exceeds 51,000 Double<br>Rubs (Wyzenbeek Method) | 5513433        |
| DATE BOOKED          | COUNTRY           | CLEANING CODES                                   |                |
| 03/2023              | India             | S                                                |                |