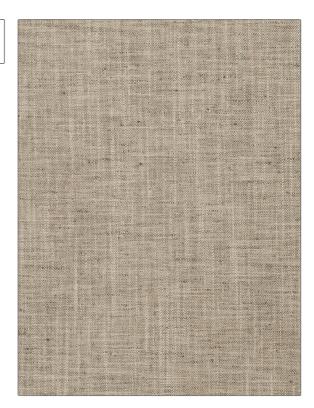

## FABRICUT Fabric Product Details

PATTERN Phelps COLOR 06

BRAND

APPLICATION

**Fabricut** 

Fabric

CATEGORIES

COLORS

Wovens, Solids / Small Scale Patterns, Faux Silk Grey

**DESIGN TYPES** 

SCALE

Herringbone, Texture Plain

Small

RAILROADED

Not Railroaded

| VIDTH                | VERTICAL REPEAT   | HORIZONTAL REPEAT                                | CONTENT        |
|----------------------|-------------------|--------------------------------------------------|----------------|
| 54.00 in (137.16 cm) | 0.00 in (0.00 cm) | 0.00 in (0.00 cm)                                | 100% Polyester |
| BACKING              | FIRE CODES        | DOUBLE RUBS                                      | PRODUCT NUMBER |
|                      | UFAC Class I      | Exceeds 51,000 Double<br>Rubs (Wyzenbeek Method) | 5513506        |
| COUNTRY              | CLEANING CODES    |                                                  |                |
| India                | S                 |                                                  |                |