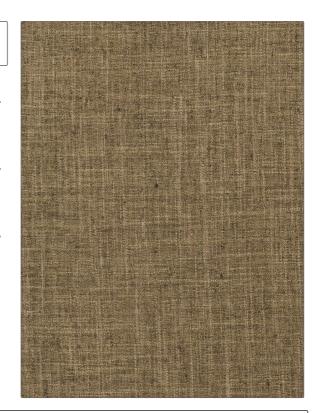

## FABRICUT Fabric Product Details

PATTERN Phelps COLOR 24

BRAND

APPLICATION

**Fabricut** 

Fabric

CATEGORIES

COLORS

Wovens, Solids / Small Scale Patterns, Faux Silk Green

DESIGN TYPES

SCALE

Herringbone, Texture Plain

Small

RAILROADED

Not Railroaded

| VERTICAL REPEAT   | HORIZONTAL REPEAT                                           | CONTENT                                                                                                                 |
|-------------------|-------------------------------------------------------------|-------------------------------------------------------------------------------------------------------------------------|
| 0.00 in (0.00 cm) | 0.00 in (0.00 cm)                                           | 100% Polyester                                                                                                          |
| FIRE CODES        | DOUBLE RUBS                                                 | PRODUCT NUMBER                                                                                                          |
| UFAC Class I      | Exceeds 51,000 Double<br>Rubs (Wyzenbeek Method)            | 5513524                                                                                                                 |
| CLEANING CODES    |                                                             |                                                                                                                         |
| S                 |                                                             |                                                                                                                         |
|                   | 0.00 in (0.00 cm)  FIRE CODES  UFAC Class I  CLEANING CODES | 0.00 in (0.00 cm)  FIRE CODES  DOUBLE RUBS  UFAC Class I  Exceeds 51,000 Double Rubs (Wyzenbeek Method)  CLEANING CODES |