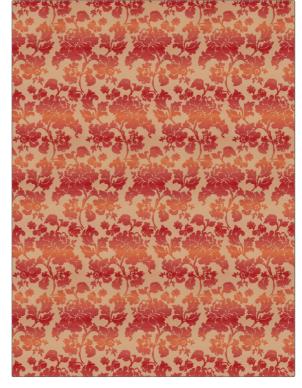

## FABRICUT Fabric Product Details

| PATTERN<br>COLOR                  | Hypatia<br>02 |                          |  |
|-----------------------------------|---------------|--------------------------|--|
| BRAND                             |               | APPLICATION              |  |
| Fabricut                          |               | Fabric                   |  |
| USES                              |               | CATEGORIES               |  |
| Bedding, Drapery,<br>Multipurpose |               | Wovens                   |  |
| COLORS                            |               | DESIGN TYPES             |  |
| Orange / Spice, Red               |               | Floral, Jacquard Pattern |  |