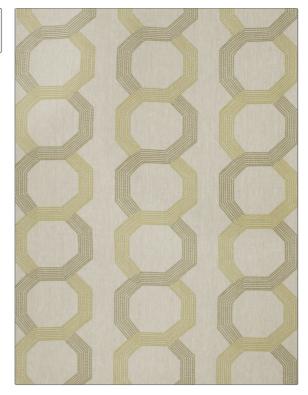

## FABRICUT Fabric Product Details

**Shadow Grove** PATTERN COLOR Lime BRAND APPLICATION **Fabricut** Fabric USES CATEGORIES Bedding, Drapery Crewels / Embroideries COLORS DESIGN TYPES Light Green **Embroidery, Contemporary** / Modern, Scrollwork SCALE RAILROADED **Not Railroaded** Large

| WIDTH                | VERTICAL REPEAT     | HORIZONTAL REPEAT   | CONTENT                                       |
|----------------------|---------------------|---------------------|-----------------------------------------------|
| 52.00 in (132.08 cm) | 12.40 in (31.50 cm) | 10.50 in (26.67 cm) | Embroidery: 100% Viscose,<br>Base: 100% Linen |
| BACKING              | PRODUCT NUMBER      | COUNTRY             | CLEANING CODES                                |
|                      | 5568502             | India               | S                                             |