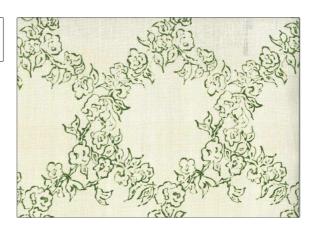

## FABRICUT Fabric Product Details

PATTERN Midday Lace NH
COLOR New-Mown Green

Jean Monro Fabric

USES CATEGORIES

Prints, Linen

Green

Medium

Bedding, Drapery, Multipurpose, Upholstery

COLORS

Random Harvest By Nicky Haslam

DESIGN TYPES SCALE

Floral, Lattice / Fretwork, Leaves

RAILROADED

Not Railroaded

воок

| WIDTH                   | VERTICAL REPEAT            | HORIZONTAL REPEAT       | CONTENT             |
|-------------------------|----------------------------|-------------------------|---------------------|
| 55.00 in (139.70 cm)    | 12.50 in (31.75 cm)        | 0.00 in (0.00 cm)       | 100% Linen          |
| BACKING                 | Exceeds 30,000 Double Rubs | PRODUCT NUMBER  5584301 | DATE BOOKED 07/2022 |
| COUNTRY  United Kingdom |                            |                         |                     |