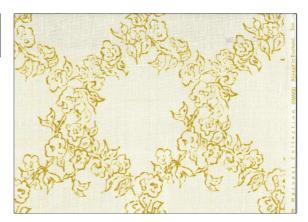

## FABRICUT<sup>®</sup>Fabric Product Details

| PATTERN<br>COLOR                              | Midday Lace NH<br>Haystack Yellow |               |  |
|-----------------------------------------------|-----------------------------------|---------------|--|
| BRAND                                         |                                   | APPLICATION   |  |
| Jean Monro                                    |                                   | Fabric        |  |
|                                               |                                   |               |  |
| USES                                          |                                   | CATEGORIES    |  |
| Bedding, Drapery,<br>Multipurpose, Upholstery |                                   | Prints, Linen |  |
| воок                                          |                                   | COLORS        |  |
| Random Harvest By Nicky<br>Haslam             |                                   | Yellow        |  |
| DESIGN TYPES                                  |                                   | SCALE         |  |
| Floral, Lattice / Fretwork,<br>Leaves         |                                   | Medium        |  |
| RAILROADED                                    |                                   |               |  |