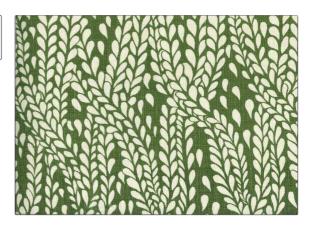

## FABRICUT Fabric Product Details

Winter Wheat NH PATTERN **New-Mown Green** COLOR

BRAND APPLICATION

Jean Monro Fabric

USES CATEGORIES

Bedding, Drapery, Prints, Linen Multipurpose, Upholstery

COLORS

Green