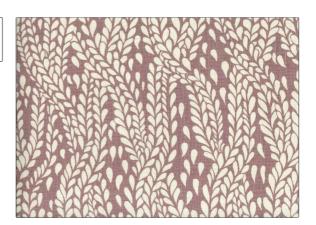

## FABRICUT Fabric Product Details

Winter Wheat NH **Clouded Lilac** COLOR BRAND APPLICATION Jean Monro Fabric

Bedding, Drapery, Multipurpose, Upholstery

PATTERN

USES

воок

Prints, Linen

CATEGORIES

Random Harvest By Nicky Haslam

Lavender / Purple

DESIGN TYPES

SCALE

COLORS

Leaves, Contemporary / Modern

Medium

RAILROADED