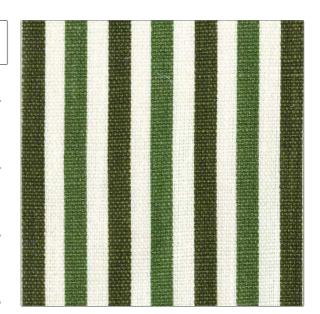

## FABRICUT Fabric Product Details

PATTERN After All Too NH COLOR 201

BRAND APPLICATION

Jean Monro Fabric

USES CATEGORIES

Bedding, Drapery, Prints, Linen Multipurpose, Upholstery

COLORS

SCALE

DESIGN TYPES

RAILROADED

Green Stripes

Small Not Railroaded

| WIDTH                | VERTICAL REPEAT               | HORIZONTAL REPEAT | CONTENT        |
|----------------------|-------------------------------|-------------------|----------------|
| 54.00 in (137.16 cm) | 0.00 in (0.00 cm)             | 0.00 in (0.00 cm) | 100% Linen     |
| BACKING              | DOUBLE RUBS                   | PRODUCT NUMBER    | COUNTRY        |
|                      | Exceeds 30,000 Double<br>Rubs | 5588301           | United Kingdom |