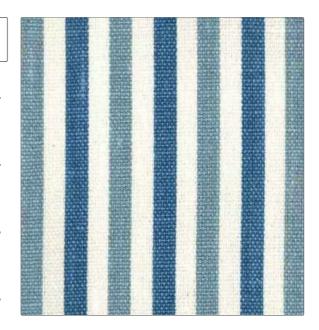

## FABRICUT Fabric Product Details

Prints, Linen

PATTERN After All Too NH COLOR 204

BRAND APPLICATION

Jean Monro Fabric

USES CATEGORIES

Bedding, Drapery, Multipurpose, Upholstery

COLORS DESIGN TYPES

Light Blue Stripes

SCALE RAILROADED

Small Not Railroaded

| WIDTH                | VERTICAL REPEAT               | HORIZONTAL REPEAT | CONTENT        |
|----------------------|-------------------------------|-------------------|----------------|
| 54.00 in (137.16 cm) | 0.00 in (0.00 cm)             | 0.00 in (0.00 cm) | 100% Linen     |
| BACKING              | DOUBLE RUBS                   | PRODUCT NUMBER    | COUNTRY        |
|                      | Exceeds 30,000 Double<br>Rubs | 5588304           | United Kingdom |