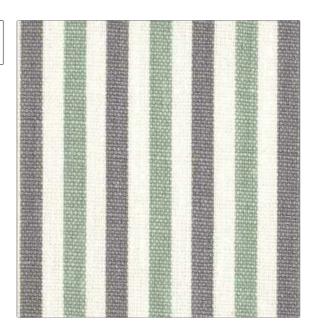

## FABRICUT Fabric Product Details

PATTERN After All Too NH COLOR 205

BRAND APPLICATION

Jean Monro Fabric

USES CATEGORIES

Bedding, Drapery, Prints, Linen Multipurpose, Upholstery

Tallipal pood, opinolotol ,

COLORS DESIGN TYPES

Grey, Aqua / Teal Stripes

SCALE RAILROADED

Small Not Railroaded

| WIDTH                | VERTICAL REPEAT               | HORIZONTAL REPEAT | CONTENT        |
|----------------------|-------------------------------|-------------------|----------------|
| 54.00 in (137.16 cm) | 0.00 in (0.00 cm)             | 0.00 in (0.00 cm) | 100% Linen     |
| BACKING              | DOUBLE RUBS                   | PRODUCT NUMBER    | COUNTRY        |
|                      | Exceeds 30,000 Double<br>Rubs | 5588305           | United Kingdom |