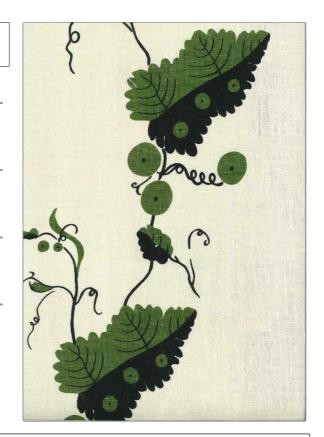

## FABRICUT Fabric Product Details

PATTERN Greenbrier NH COLOR 201

BRAND APPLICATION

Jean Monro Fabric

USES CATEGORIES

Bedding, Drapery, Prints, Linen Multipurpose, Upholstery

COLORS DESIGN TYPES

Black, Green Leaves, Contemporary /

Modern

SCALE RAILROADED

Large Not Railroaded

| WIDTH                | VERTICAL REPEAT               | HORIZONTAL REPEAT | CONTENT        |
|----------------------|-------------------------------|-------------------|----------------|
| 55.00 in (139.70 cm) | 21.60 in (54.86 cm)           | 0.00 in (0.00 cm) | 100% Linen     |
| BACKING              | DOUBLE RUBS                   | PRODUCT NUMBER    | COUNTRY        |
|                      | Exceeds 30,000 Double<br>Rubs | 5588701           | United Kingdom |