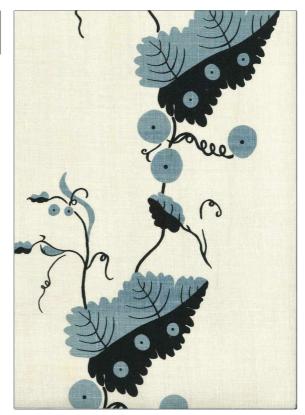

## FABRICUT<sup>®</sup>Fabric Product Details

| PATTERN Greenbrier NH<br>COLOR 204            |                                  |  |
|-----------------------------------------------|----------------------------------|--|
| BRAND                                         | APPLICATION                      |  |
| Jean Monro                                    | Fabric                           |  |
| USES                                          | CATEGORIES                       |  |
| Bedding, Drapery,<br>Multipurpose, Upholstery | Prints, Linen                    |  |
| COLORS                                        | DESIGN TYPES                     |  |
| Black, Light Blue                             | Leaves, Contemporary /<br>Modern |  |
| SCALE                                         | RAILROADED                       |  |
| Large                                         | Not Railroaded                   |  |