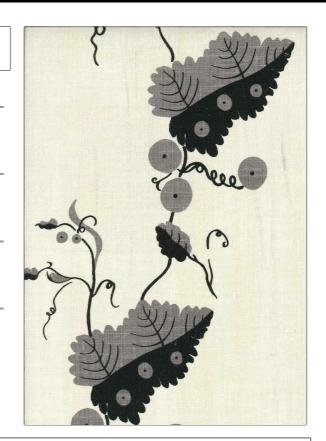

## FABRICUT Fabric Product Details

PATTERN Greenbrier NH color 205

BRAND APPLICATION

Jean Monro Fabric

USES CATEGORIES

Bedding, Drapery, Prints, Linen Multipurpose, Upholstery

COLORS DESIGN TYPES

Black, Grey, Taupe / Tan Leaves, Contemporary /

Modern

SCALE RAILROADED

Large Not Railroaded

| WIDTH                | VERTICAL REPEAT               | HORIZONTAL REPEAT | CONTENT        |
|----------------------|-------------------------------|-------------------|----------------|
| 55.00 in (139.70 cm) | 21.60 in (54.86 cm)           | 0.00 in (0.00 cm) | 100% Linen     |
| BACKING              | DOUBLE RUBS                   | PRODUCT NUMBER    | COUNTRY        |
|                      | Exceeds 30,000 Double<br>Rubs | 5588705           | United Kingdom |