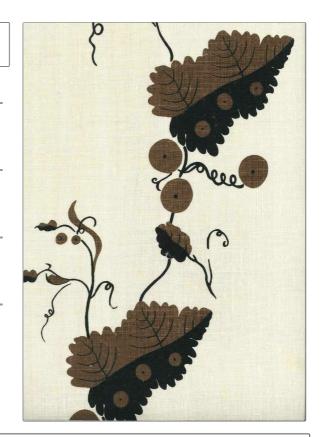

## FABRICUT Fabric Product Details

PATTERN Greenbrier NH COLOR 208

BRAND APPLICATION

Jean Monro Fabric

USES CATEGORIES

Bedding, Drapery, Prints, Linen Multipurpose, Upholstery

COLORS DESIGN TYPES

Black, Brown Leaves, Contemporary /

Modern

SCALE RAILROADED

Large Not Railroaded

| VIDTH                | VERTICAL REPEAT               | HORIZONTAL REPEAT | CONTENT        |
|----------------------|-------------------------------|-------------------|----------------|
| 55.00 in (139.70 cm) | 21.60 in (54.86 cm)           | 0.00 in (0.00 cm) | 100% Linen     |
| BACKING              | DOUBLE RUBS                   | PRODUCT NUMBER    | COUNTRY        |
|                      | Exceeds 30,000 Double<br>Rubs | 5588708           | United Kingdom |