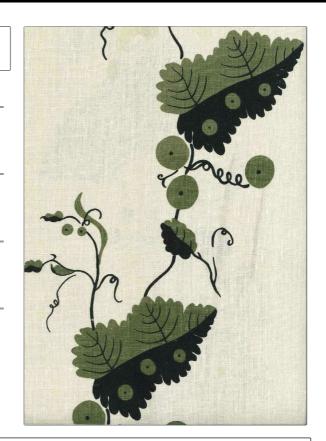

## FABRICUT Fabric Product Details

PATTERN Greenbrier NH COLOR 209

BRAND APPLICATION

Jean Monro Fabric

USES CATEGORIES

Bedding, Drapery, Prints, Linen Multipurpose, Upholstery

COLORS DESIGN TYPES

Black, Green Leaves, Contemporary /

Modern

SCALE RAILROADED

Large Not Railroaded

| WIDTH                | VERTICAL REPEAT               | HORIZONTAL REPEAT | CONTENT        |
|----------------------|-------------------------------|-------------------|----------------|
| 55.00 in (139.70 cm) | 21.60 in (54.86 cm)           | 0.00 in (0.00 cm) | 100% Linen     |
| BACKING              | DOUBLE RUBS                   | PRODUCT NUMBER    | COUNTRY        |
|                      | Exceeds 30,000 Double<br>Rubs | 5588709           | United Kingdom |