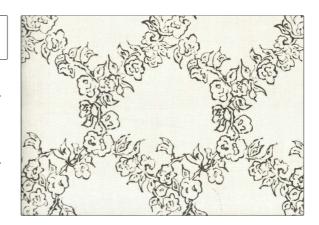

## FABRICUT Fabric Product Details

PATTERN Midday Lace NH color 206

Jean Monro Fabric

USES CATEGORIES

Bedding, Drapery, Prints, Linen Multipurpose, Upholstery

COLORS DESIGN TYPES

Brown Floral, Lattice / Fretwork,

Leaves

SCALE RAILROADED

Medium Not Railroaded

| WIDTH                | VERTICAL REPEAT               | HORIZONTAL REPEAT | CONTENT        |
|----------------------|-------------------------------|-------------------|----------------|
| 55.00 in (139.70 cm) | 12.50 in (31.75 cm)           | 0.00 in (0.00 cm) | 100% Linen     |
| BACKING              | DOUBLE RUBS                   | PRODUCT NUMBER    | COUNTRY        |
|                      | Exceeds 30,000 Double<br>Rubs | 5588906           | United Kingdom |