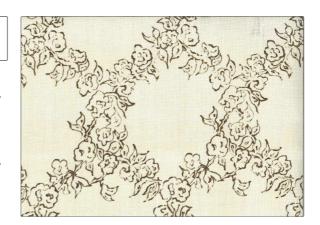

## FABRICUT Fabric Product Details

PATTERN Midday Lace NH COLOR 208

Jean Monro Fabric

USES CATEGORIES

Bedding, Drapery, Prints, Linen Multipurpose, Upholstery

COLORS DESIGN TYPES

Brown Floral, Lattice / Fretwork,

Leaves

SCALE RAILROADED

Medium Not Railroaded

| WIDTH                | VERTICAL REPEAT               | HORIZONTAL REPEAT | CONTENT        |
|----------------------|-------------------------------|-------------------|----------------|
| 55.00 in (139.70 cm) | 12.50 in (31.75 cm)           | 0.00 in (0.00 cm) | 100% Linen     |
| BACKING              | DOUBLE RUBS                   | PRODUCT NUMBER    | COUNTRY        |
|                      | Exceeds 30,000 Double<br>Rubs | 5588908           | United Kingdom |