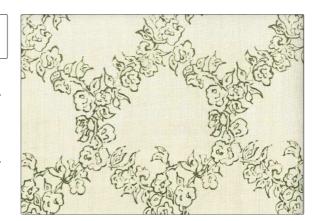

## FABRICUT Fabric Product Details

PATTERN Midday Lace NH color 209

BRAND APPLICATION

Jean Monro Fabric

USES CATEGORIES

Bedding, Drapery, Prints, Linen Multipurpose, Upholstery

COLORS DESIGN TYPES

Green Floral, Lattice / Fretwork,

Leaves

SCALE RAILROADED

Medium Not Railroaded

| WIDTH                | VERTICAL REPEAT               | HORIZONTAL REPEAT | CONTENT        |
|----------------------|-------------------------------|-------------------|----------------|
| 55.00 in (139.70 cm) | 12.50 in (31.75 cm)           | 0.00 in (0.00 cm) | 100% Linen     |
| BACKING              | DOUBLE RUBS                   | PRODUCT NUMBER    | COUNTRY        |
|                      | Exceeds 30,000 Double<br>Rubs | 5588909           | United Kingdom |