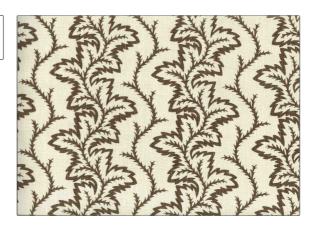

## FABRICUT Fabric Product Details

PATTERN Seafern NH COLOR 205

BRAND APPLICATION

Jean Monro Fabric

USES CATEGORIES

Bedding, Drapery, Prints, Linen Multipurpose, Upholstery

COLORS

ratipal pose, opinoistely

DESIGN TYPES

Brown Leaves

SCALE RAILROADED

Medium Not Railroaded

| WIDTH                | VERTICAL REPEAT                                  | HORIZONTAL REPEAT | CONTENT        |
|----------------------|--------------------------------------------------|-------------------|----------------|
| 55.00 in (139.70 cm) | 7.70 in (19.56 cm)                               | 0.00 in (0.00 cm) | 100% Linen     |
| BACKING              | DOUBLE RUBS                                      | PRODUCT NUMBER    | COUNTRY        |
|                      | Exceeds 30,000 Double<br>Rubs (Wyzenbeek Method) | 5589105           | United Kingdom |