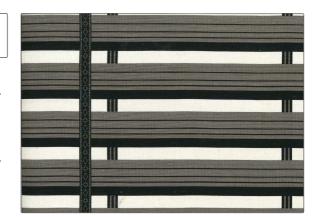

## FABRICUT Fabric Product Details

PATTERN Shutter Stripe NH color 206

BRAND APPLICATION

Jean Monro Fabric

USES CATEGORIES

Bedding, Drapery, Multipurpose, Upholstery

Prints, Linen

COLORS DESIGN TYPES

Black, Taupe / Tan Geometric, Stripes

SCALE RAILROADED

Medium Not Railroaded

| WIDTH                | VERTICAL REPEAT                                  | HORIZONTAL REPEAT | CONTENT        |
|----------------------|--------------------------------------------------|-------------------|----------------|
| 53.00 in (134.62 cm) | 2.40 in (6.10 cm)                                | 0.00 in (0.00 cm) | 100% Linen     |
| BACKING              | DOUBLE RUBS                                      | PRODUCT NUMBER    | COUNTRY        |
|                      | Exceeds 30,000 Double<br>Rubs (Wyzenbeek Method) | 5591306           | United Kingdom |