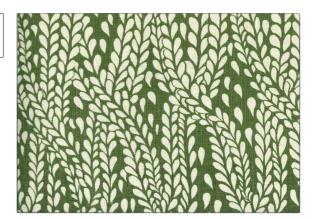

## FABRICUT Fabric Product Details

| PATTERN | Winter Wheat NH |
|---------|-----------------|
| COLOR   | 201             |
|         |                 |

BRAND

Jean Monro Fabric

USES CATEGORIES

Bedding, Drapery, Prints, Linen Multipurpose, Upholstery

COLORS DESIGN TYPES

Green Leaves, Contemporary /

Modern

APPLICATION

SCALE RAILROADED

Medium Not Railroaded

| WIDTH                | VERTICAL REPEAT               | HORIZONTAL REPEAT   | CONTENT        |
|----------------------|-------------------------------|---------------------|----------------|
| 54.00 in (137.16 cm) | 25.00 in (63.50 cm)           | 27.75 in (70.48 cm) | 100% Linen     |
| BACKING              | DOUBLE RUBS                   | PRODUCT NUMBER      | COUNTRY        |
|                      | Exceeds 30,000 Double<br>Rubs | 5591401             | United Kingdom |