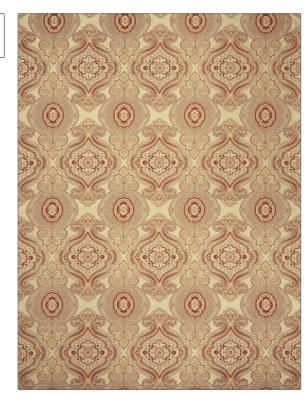

## FABRICUT Fabric Product Details

| PATTERN Raynor         |                                         |  |  |
|------------------------|-----------------------------------------|--|--|
| color Rouge            |                                         |  |  |
|                        |                                         |  |  |
| BRAND                  | APPLICATION                             |  |  |
| Fabricut               | Fabric                                  |  |  |
| USES                   | CATEGORIES                              |  |  |
| Upholstery             | Wovens                                  |  |  |
| COLORS                 | DESIGN TYPES                            |  |  |
| Red, Off White / Ivory | Jacquard Pattern, Paisley,<br>Medallion |  |  |
|                        |                                         |  |  |

ADDITIONAL PRODUCT NOTES

SCALE

Large

Soil & Stain Repellent Finish, Exclusive Pattern