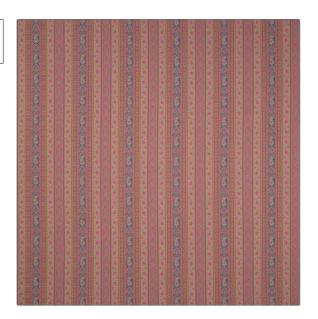

## FABRICUT Fabric Product Details

| PATTERN<br>COLOR | Aronia<br>201 |             |
|------------------|---------------|-------------|
| BRAND            |               | APPLICATION |

Bedding, Multipurpose,

Wovens

CATEGORIES

Fabric

Upholstery

DESIGN TYPES

Blue, Green, Pink

Paisley, Stripes

SCALE

COLORS

Etro

RAILROADED

Medium Not Railroaded

| WIDTH                | VERTICAL REPEAT               | HORIZONTAL REPEAT  | CONTENT                           |
|----------------------|-------------------------------|--------------------|-----------------------------------|
| 51.00 in (129.54 cm) | 4.00 in (10.16 cm)            | 9.00 in (22.86 cm) | 76% Polyacrylic, 24%<br>Polyester |
| BACKING              | DOUBLE RUBS                   | PRODUCT NUMBER     | COUNTRY                           |
|                      | Exceeds 50,000 Double<br>Rubs | 5642301            | Italy                             |