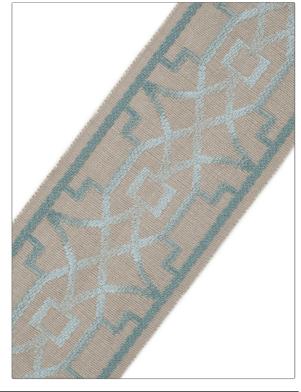

## FABRICUT Trimming Product Details

Light Blue, Aqua / Teal

PATTERN Imatra
COLOR Watercolor

BRAND APPLICATION

Fabricut Trimming

USES CATEGORIES

Bedding, Window, Braids / Borders / Tape Accessories, Furniture

BOOK COLORS

Charlotte Moss Trimmings Vol. II

| WIDTH             | VERTICAL REPEAT   | HORIZONTAL REPEAT | CONTENT                               |
|-------------------|-------------------|-------------------|---------------------------------------|
| 3.50 in (8.89 cm) | 0.00 in (0.00 cm) | 0.00 in (0.00 cm) | 69% Viscose, 26% Linen,<br>5% Acrylic |
| PRODUCT NUMBER    | DATE BOOKED       | COUNTRY           | _                                     |
| 5652003           | 08/2015           | China             |                                       |

ADDITIONAL PRODUCT NOTES

Exclusive Pattern, Border / Braid / Tape, Width: 3.50 In