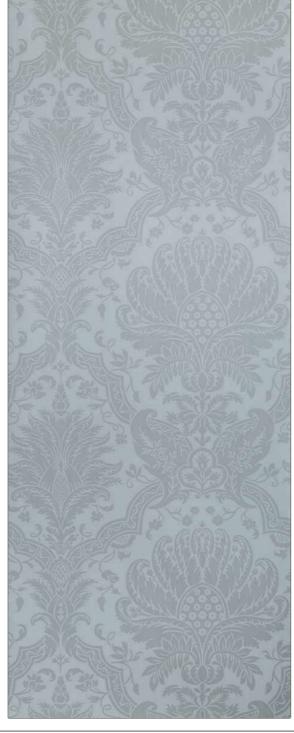

## FABRICUT Wallcovering Product Details

PATTERN Damask Templeton
COLOR Marble Grey

BRAND APPLICATION

Jean Monro Wallcovering

CATEGORIES BOOK

Wallpaper, Prints Jean Monro Wallpaper

Book

COLORS DESIGN TYPES

Grey, Taupe / Tan Damask

SCALE

Large

| WIDTH                                                                        | VERTICAL REPEAT | HORIZONTAL REPEAT                  | BACKING |
|------------------------------------------------------------------------------|-----------------|------------------------------------|---------|
| <b>20.00 in (50.80 cm) 21.70 in (55.12 cm)</b> fabricut.com   (800) 999-8200 |                 | 0.00 in (0.00 cm)<br>© Fabricut In |         |
|                                                                              |                 |                                    |         |
| PRODUCT NUMBER                                                               | DATE BOOKED     | COUNTRY                            |         |