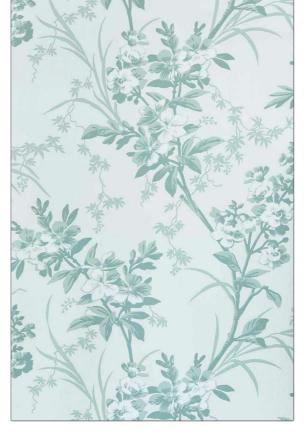

## PATTERN **Garden Templeton** Seafoam COLOR BRAND APPLICATION Jean Monro Wallcovering CATEGORIES воок Wallpaper, Prints Jean Monro Wallpaper Book COLORS DESIGN TYPES Aqua / Teal Floral SCALE

| VERTICAL REPEAT     | HORIZONTAL REPEAT   | BACKING                                                     |
|---------------------|---------------------|-------------------------------------------------------------|
| 24.00 in (60.96 cm) | 0.00 in (0.00 cm)   |                                                             |
| DATE BOOKED         | COUNTRY             |                                                             |
| 10/2021             | United Kingdom      |                                                             |
|                     | 24.00 in (60.96 cm) | 24.00 in (60.96 cm) 0.00 in (0.00 cm)   DATE BOOKED COUNTRY |